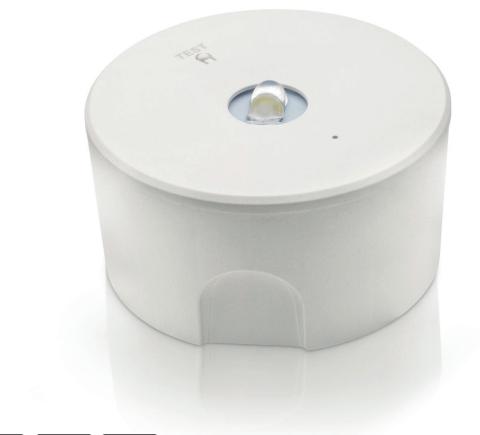

## 2W LED Emergency Non Maintained Downlight

- Selectable Self Test or Manual Emergency Mode
- Surface or recessed mount
- 4 in 1 product
- Suitable for open area or corridor
- Dual colour charge indicator, complete with driver and battery pack
- IP20

| Product Warranty <sup>3</sup> | Water & Dust | Self Test or     | Operating |
|-------------------------------|--------------|------------------|-----------|
| Including Battery             | Protected    | Manual Emergency | Hours     |
| 5 Year                        | IP20         | Mode             | 50,000    |

| Technical Specification |               |  |  |  |
|-------------------------|---------------|--|--|--|
| Construction            | Polycarbonate |  |  |  |
| LED Chip                | Samsung       |  |  |  |
| Input Voltage           | 220 - 240V    |  |  |  |
| Power Factor            | > 0.9         |  |  |  |
| Operating Temp          | 0°C to +35°C  |  |  |  |
| Standard                | CE & UKCA     |  |  |  |
| Battery                 | LiFeP04       |  |  |  |

technical@belllighting.co.uk sales@belllighting.co.uk

| 5 Year Silver Warranty |   |                                                                   |       |     |             |  |
|------------------------|---|-------------------------------------------------------------------|-------|-----|-------------|--|
| Code                   | W | Description                                                       | Temp  | Lm  | ØxHxCut Out |  |
| 09126                  | 2 | LED Emergency Non Maintained Downlight (Surface mounted/Recessed) | 6000K | 150 | 98x51x n/a  |  |