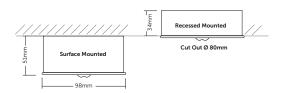

technical@belllighting.co.uk sales@belllighting.co.uk

| 5 Year Silver Warranty |   |                                                                   |       |     |             |  |
|------------------------|---|-------------------------------------------------------------------|-------|-----|-------------|--|
| Code                   | W | Description                                                       | Temp  | Lm  | ØxHxCut Out |  |
| 09126                  | 2 | LED Emergency Non Maintained Downlight (Surface mounted/Recessed) | 6000K | 150 | 98x51x n/a  |  |